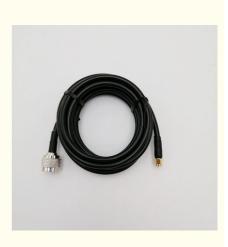

# LMR240 N Male To SMA Male Low Loss RF Cable Extension Switch Cable Sma Coaxial Cable Assembly

#### **Product Specification**

- Frequency:
- VSWR:
- Impedance:
- Highlight:

| DC-6GHz                                                                            |
|------------------------------------------------------------------------------------|
| <1.5                                                                               |
| 50                                                                                 |
| sma coaxial cable assembly,<br>Extension switch cable,<br>n male to sma male cable |