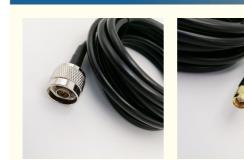

# LMR240 N Male To SMA Male Low Loss RF Cable Extension Switch Cable Sma Coaxial Cable Assembly

#### 1. Specification

| Electrical Specifications  |                   |  |  |
|----------------------------|-------------------|--|--|
| Frequency                  | DC~6GHz           |  |  |
| VSWR                       | <1.5              |  |  |
| Impedance                  | 50 OHM            |  |  |
| Material & & Mechanical    |                   |  |  |
| RF Cable                   | LMR240            |  |  |
| Cable Length               | 1M (customizable) |  |  |
| Cable color                | Black             |  |  |
| Connector type 1           | N-J or N-K        |  |  |
| Connector type 2           | SMA-J             |  |  |
| Openrating temperature(°C) | -40 85            |  |  |