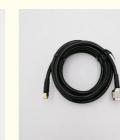

# LMR240 N Male To SMA Male Low Loss RF Cable Extension Switch Cable Sma Coaxial Cable Assembly

#### **Product Specification**

- Frequency:
- VSWR:
- Impedance:
- Highlight:

| DC-6GHz                                                                            |
|------------------------------------------------------------------------------------|
| <1.5                                                                               |
| 50                                                                                 |
| sma coaxial cable assembly,<br>Extension switch cable,<br>n male to sma male cable |