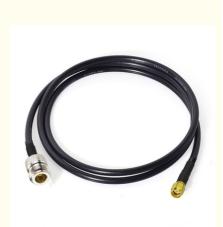

## **Custom Rf Cable Assemblies N Female To SMA Male RG 58** Cable

## **Product Description**

RF Cable Assembly N Female to SMA Male RG 58 Cable

The RF cable assembly we provide is using RG58/U cable, equipped with N-type female connector and SMA-type male connector, which is suitable for wireless communication and electronic device connection. These cable assemblies provide high performance and reliable connections for a variety of application scenarios.

| 1. Specification | ۱ |
|------------------|---|
|------------------|---|

| Electrical Characteristics |                    |  |
|----------------------------|--------------------|--|
| Frequency                  | DC~6 GHz           |  |
| VSWR                       | <1.5               |  |
| Impedance                  | 50 OHM             |  |
| Material & & Mechanical    |                    |  |
| Cable                      | RG 58/U            |  |
| Connector                  | N connector Female |  |
| Connector                  | SMA connector Male |  |