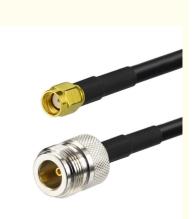

## **Custom Rf Cable Assemblies N Female To SMA Male RG 58** Cable

## **Product Description**

RF Cable Assembly N Female to SMA Male RG 58 Cable

The RF cable assembly we provide is using RG58/U cable, equipped with N-type female connector and SMA-type male connector, which is suitable for wireless communication and electronic device connection. These cable assemblies provide high performance and reliable connections for a variety of application scenarios.

| 1. Specification | ۱ |
|------------------|---|
|------------------|---|

| Electrical Characteristics |                    |  |
|----------------------------|--------------------|--|
| Frequency                  | DC~6 GHz           |  |
| VSWR                       | <1.5               |  |
| Impedance                  | 50 OHM             |  |
| Material & & Mechanical    |                    |  |
| Cable                      | RG 58/U            |  |
| Connector                  | N connector Female |  |
| Connector                  | SMA connector Male |  |