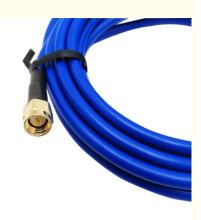

# Sma Rf Cable Assembly Manufacturers N Female To SMA Male MSYV50-3 Cable

#### **Product Description**

RF Cable Assembly N Female to SMA Male MSYV50-3 Cable

This cable assembly operate from DC to 6GHz, MSYV50-3 cable connect with N connector and SMA connector. We also provide custom RF cables per customer's requirement.

## 1. Specification

| Electrical Characteristics |                    |
|----------------------------|--------------------|
| Frequency                  | DC~6 GHz           |
| VSWR                       | <1.5               |
| Impedance                  | 50 OHM             |
| Material & & Mechanical    |                    |
| Cable                      | RG 58/U            |
| Connector                  | N connector Female |
| Connector                  | SMA connector Male |