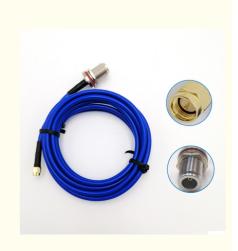

# Sma Rf Cable Assembly Manufacturers N Female To SMA Male MSYV50-3 Cable

#### **Product Description**

RF Cable Assembly N Female to SMA Male MSYV50-3 Cable

This cable assembly operate from DC to 6GHz, MSYV50-3 cable connect with N connector and SMA connector. We also provide custom RF cables per customer's requirement.

## 1. Specification

| Electrical Characteristics |                    |
|----------------------------|--------------------|
| Frequency                  | DC~6 GHz           |
| VSWR                       | <1.5               |
| Impedance                  | 50 OHM             |
| Material & & Mechanical    |                    |
| Cable                      | RG 58/U            |
| Connector                  | N connector Female |
| Connector                  | SMA connector Male |